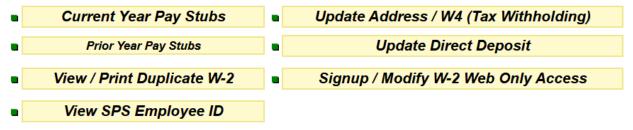

## **Current on line features:**

First time users are required to execute the Sign Up process.

This requires some personalized data and unique information from your most recent pay stub.

Please contact Human Resources at 240-895-3980 to obtain this information.

This process will help you generate a logon ID and Password that will be used each subsequent time you access the POSC.

To access this new feature, employees will need the following information to establish their logon ID and Password:

Agency Number - 360400 - St. Mary's College of Maryland

You will need assistance to execute the sign up process, please contact the Office of Human Resources at 240-895-3980 or x3980. Thank you.