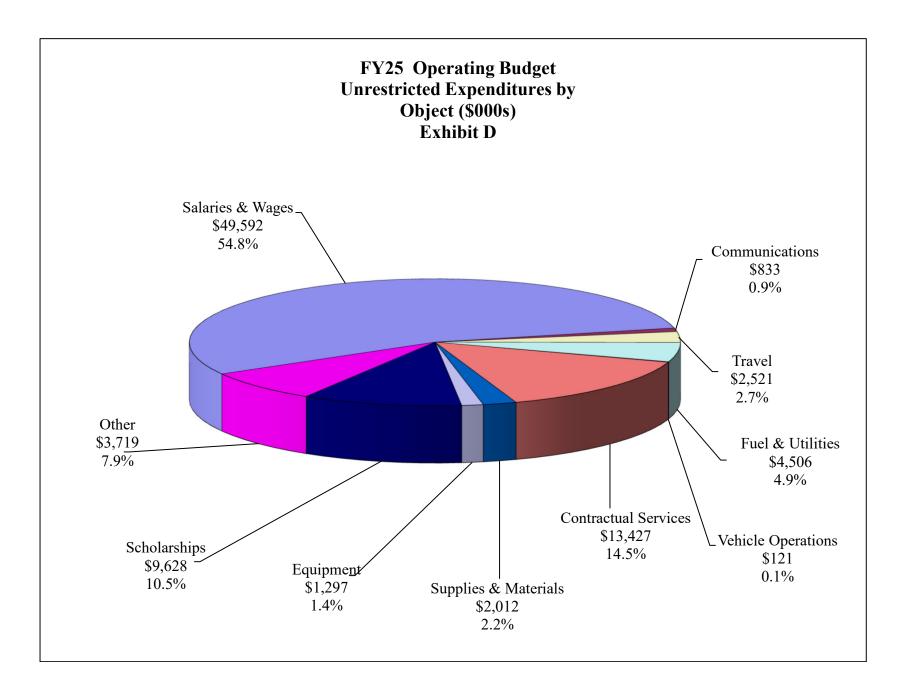

## **FY25 Operating Budget Supporting Documentation Table of Contents**

Exhibit A: FY25 Proposed Operating Budget Exhibit B: FY25 Key Budget Assumptions Exhibit C: FY25 CFU Revenue by Source Exhibit D: FY25 CFU Expenditures by Object Exhibit E: Five-Year Comparative Expenditures by Object Exhibit F: Reconciliation of State Appropriation Exhibit G: FY24 CFU Budget for Contingency Items (Provides information about the contingency funds included in the current fund unrestricted budget.) FY24 CFU Planned Expenditures Greater than \$100,000. Exhibit H: (Required by the Board approved Budget Policy, this schedule displays anticipated operating budget expenditures for goods/services to a single vendor greater than \$100,000 each.)

## Exhibit A

| Bookstore Operations                                       | 1,216,030  | 1,045,000          | (171,030)   | 929,000    | (116,000) The bookstore has not recovered consistently from COVID (FY21). The four year revenue average is \$929k, which is the projected revenue given the anticipated lower student enrollment.                                                                                                                                                                                                                                                                                                                                                                                                                                                                                                                                                                                                                                   |
|------------------------------------------------------------|------------|--------------------|-------------|------------|-------------------------------------------------------------------------------------------------------------------------------------------------------------------------------------------------------------------------------------------------------------------------------------------------------------------------------------------------------------------------------------------------------------------------------------------------------------------------------------------------------------------------------------------------------------------------------------------------------------------------------------------------------------------------------------------------------------------------------------------------------------------------------------------------------------------------------------|
| Sub-Total Auxiliary Revenue                                | 18,947,333 | <b>19,982,5</b> 77 | 1,035,244   | 19,984,663 | 2,086                                                                                                                                                                                                                                                                                                                                                                                                                                                                                                                                                                                                                                                                                                                                                                                                                               |
| Other Revenue Sources                                      |            |                    |             |            |                                                                                                                                                                                                                                                                                                                                                                                                                                                                                                                                                                                                                                                                                                                                                                                                                                     |
| Sales & Services - Educational                             | 812,675    | 450,000            | (362,675)   | 500,000    | 50,000 Includes study abroad program fees and conference revenues. The modest increase is based on projected increases (vs. FY24 actuals) in the number of students who will be going aborad as well as increased conference revenue.                                                                                                                                                                                                                                                                                                                                                                                                                                                                                                                                                                                               |
| Quasi-Endowment (4% Spending Allocation of Cash Equities)  | 271,434    | 271,434            |             | 176,800    | (94,634) Board-approved 4% drawdown on current portfolio.                                                                                                                                                                                                                                                                                                                                                                                                                                                                                                                                                                                                                                                                                                                                                                           |
| Interest Income from Cash at State                         | 111,066    | 964,549            | 853,483     | 850,000    | (114,549) Conservative estimate in anticipation of lower interest rates in FY25.                                                                                                                                                                                                                                                                                                                                                                                                                                                                                                                                                                                                                                                                                                                                                    |
| Treasurer note interest return from Bond                   | 422,257    | 422,257            |             | 462,313    | 40,056 Interest for the 2020 Series A Bond from the bondholder.                                                                                                                                                                                                                                                                                                                                                                                                                                                                                                                                                                                                                                                                                                                                                                     |
| Foundation Unrestricted Support                            | -          | -                  |             | 75,000     | 75,000                                                                                                                                                                                                                                                                                                                                                                                                                                                                                                                                                                                                                                                                                                                                                                                                                              |
| Other (career center reg fees, faculty housing rev, misc.) | 254,400    | 307,000            | 52,600      | 300,000    | (7,000)                                                                                                                                                                                                                                                                                                                                                                                                                                                                                                                                                                                                                                                                                                                                                                                                                             |
| Sub-Total Other Revenue Sources                            | 1,871,832  | 2,415,240          | 543,408     | 2,364,113  | (51,127) Slight decrease in faculty housing occupancy rate due to condition of some of the rental property.                                                                                                                                                                                                                                                                                                                                                                                                                                                                                                                                                                                                                                                                                                                         |
| Total Operating Revenues                                   | 86,480,778 | 88,342,373         | 1,861,595   | 89,009,979 | 667,606                                                                                                                                                                                                                                                                                                                                                                                                                                                                                                                                                                                                                                                                                                                                                                                                                             |
| St. Mary's College Expenses                                |            |                    |             |            |                                                                                                                                                                                                                                                                                                                                                                                                                                                                                                                                                                                                                                                                                                                                                                                                                                     |
| Operating Expenses                                         |            |                    |             |            |                                                                                                                                                                                                                                                                                                                                                                                                                                                                                                                                                                                                                                                                                                                                                                                                                                     |
| Contractual Payroll (includes student payroll)             | 4,381,605  | 4,119,443          | 262,162     | 4,129,680  | (10,237) Individuals (1,035) who fall under this classification include all student workers (698 total, 62% of whom hold multiple positions), adjunct faculty, faculty and staff stipends that are provided for services beyond their normal work, some exempt (e.g., Amir) and non-exempt staff, work-study students, grant-funded PIs and students.                                                                                                                                                                                                                                                                                                                                                                                                                                                                               |
| Travel                                                     | 2,469,578  | 2,089,566          | 380,012     | 2,295,605  | (206,039) The projected budget includes all study abroad-associated travel, professional development for faculty and staff, student summer programs-associated travel expenses, and faculty start-up costs. Travel consists of transportation, lodging, meal, and registration costs. Registration and Study Abroad expenses are the two largest categories (each representing ~19% of the total).                                                                                                                                                                                                                                                                                                                                                                                                                                  |
| Utilities and Fuel                                         | 4,506,400  | 4,200,000          | 306,400     | 4,450,000  | (250,000) The projected budget includes costs associated with electricity (40% of the budget), natural gas/propane, heating oil, water, miscellaneous fuel (for vehicles and equipment), MES, and sewer.                                                                                                                                                                                                                                                                                                                                                                                                                                                                                                                                                                                                                            |
| Contractual Services****                                   | 5,962,049  | 8,900,000          | (2,937,951) | 7,971,923  | 928,077 The projection includes recurring and one-time expenses including those associated with full-time ASL interpreters, counseling and medical services, table/tent/chair rentals, event lighting, video and audio support, catering, office machine rentals, public safety video cameras, database access, OAG salary and litigation services, software for busines operations and academic processes, coach bus service for athletic team travel, ERP system implementation and maintenance, facilities repair and maintence, event performers and lecturers, instrument/equipment repair and maintenace, facilities repair and maintence, event performers and lecturers, instrument/equipment repair and maintenace, facilities repair and solve (94% of the expense); recurring expenses account for 49% of the line item. |
| Supplies                                                   | 2,747,922  | 1,394,987          | 1,352,935   | 2,012,284  | (617,297) The budget covers costs for basic office supplies and materials, academic/classrom supplies and materials(e.g., books), computer and IT supplies, software licenses, electronics supplies, branded materials ("swag", printing of banners, posters, flyers, brochures, etc.), cleaning supplies, recruitment and marketin gsupplies, shipping, mailing supplies, and supplies for events e.g., Governor's Cup, recruitment and marketing.                                                                                                                                                                                                                                                                                                                                                                                 |
| Equipment                                                  | 1,236,201  | 1,877,983          | (641,782)   | 1,297,029  | 580,954 Included are equipment for academic programs (e.g., theater productions, labs, studios), athletics and iclub sports, administrative offices, technology (e.g., computers), events, food service, IT infrastructure, specialized equipment for health & safety, student support, student support services, recruitment, and marketing.                                                                                                                                                                                                                                                                                                                                                                                                                                                                                       |
| All other Operating Expenses                               | 2,271,756  | 2,157,906          | 113,850     | 1,603,924  | 553,982 Expenses included under this category are Communications, vehicle operations, and Fixed Charges such as office subscriptions, memberships, dues, online<br>services, and water products and services.; parts for health and safety equipment; academic program supplies; maintenance supplies; membership fees,<br>service contracts, subscriptions, professional dues, lease and maintencae fees, postage (25% of the expense).                                                                                                                                                                                                                                                                                                                                                                                            |
| Sub-Total Operating Expenses                               | 23,575,511 | 24,739,884         | (1,164,373) | 23,760,445 | 979,439                                                                                                                                                                                                                                                                                                                                                                                                                                                                                                                                                                                                                                                                                                                                                                                                                             |
| Auxiliary Expenses                                         |            |                    |             |            |                                                                                                                                                                                                                                                                                                                                                                                                                                                                                                                                                                                                                                                                                                                                                                                                                                     |
| Dining Services (Bon Appetit costs)***                     | 4,908,659  | 5,183,659          | (275,000)   | 4,800,000  | 383,659 This is the target for the negotiations currently underway.                                                                                                                                                                                                                                                                                                                                                                                                                                                                                                                                                                                                                                                                                                                                                                 |
| Bookstore Operations                                       | 962,069    | 1,251,000          | (288,931)   | 925,000    | 326,000                                                                                                                                                                                                                                                                                                                                                                                                                                                                                                                                                                                                                                                                                                                                                                                                                             |
| Sub-Total Auxiliary Expenses                               | 5,870,728  | 6,434,659          | (563,931)   | 5,725,000  | 709,659                                                                                                                                                                                                                                                                                                                                                                                                                                                                                                                                                                                                                                                                                                                                                                                                                             |
| Other Expenses                                             |            |                    |             |            | -                                                                                                                                                                                                                                                                                                                                                                                                                                                                                                                                                                                                                                                                                                                                                                                                                                   |
| Institutional Expense                                      | 644,372    | 266,050            | 378,322     | 500,000    | (233,950) Includes institutional contingency, plant/auxiliary contingency, and insurance.                                                                                                                                                                                                                                                                                                                                                                                                                                                                                                                                                                                                                                                                                                                                           |
| Debt Services                                              | 3,806,841  | 3,793,219          | 13,622      | 3,429,035  | 364,184 The projection represents the interest and principal payments to the 2012, 2018, and 2020 Series A Bonds.                                                                                                                                                                                                                                                                                                                                                                                                                                                                                                                                                                                                                                                                                                                   |
| Sub-Total Other Expenses                                   | 4,451,213  | 4,059,269          | 391,944     | 3,929,035  | 130,234                                                                                                                                                                                                                                                                                                                                                                                                                                                                                                                                                                                                                                                                                                                                                                                                                             |
| Scholarship/Waiver Expenses<br>Tuition Waivers             | 836,445    | 1,000,608          | (164,163)   | 787,000    | 213,608 Tuition paid to other Maryland state institutions, including tuition exchange benefits used by faculty/staff dependents; also includes a \$210K waiver for residence hall assistants.                                                                                                                                                                                                                                                                                                                                                                                                                                                                                                                                                                                                                                       |
| Total Scholarships                                         | 8,450,000  | 8,795,833          | (345,833)   | 8,750,000  | 45,833 Projection based on calculations made by the Office of Financial Aid.                                                                                                                                                                                                                                                                                                                                                                                                                                                                                                                                                                                                                                                                                                                                                        |
| Sub-Total Scholarship/Waiver Expenses                      | 9,286,445  | 9,796,441          | (509,996)   | 9,537,000  |                                                                                                                                                                                                                                                                                                                                                                                                                                                                                                                                                                                                                                                                                                                                                                                                                                     |
| Sub-Total SMCM Expenses (Non-FT Personnel)                 | 43,183,897 | 45,030,253         | (1,846,356) | 42,951,480 | 2,078,773                                                                                                                                                                                                                                                                                                                                                                                                                                                                                                                                                                                                                                                                                                                                                                                                                           |
| St. Mary's College FT Personnel Expenses                   | .,,        | .,,                | ()          | ,,         |                                                                                                                                                                                                                                                                                                                                                                                                                                                                                                                                                                                                                                                                                                                                                                                                                                     |
| Personnel - Wages                                          | 32,215,108 | 30,940,373         | 1,274,735   | 32,930,725 | (1,990,352) Only permanent State employees (403 faculty and staff) are included in this category. The largest increase from FY24 is due to statewide COLA increases but<br>there are also increases due to tenure and promotion (faculty) job reclassification (staff), staff comparison market enhancements, approved collective<br>bargaining unit increases, filling some long-time position vacancies (staff) and restructuring of Public Safety.                                                                                                                                                                                                                                                                                                                                                                               |