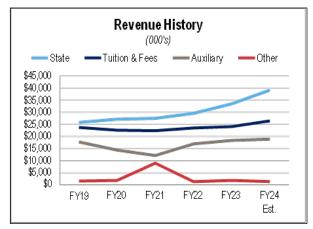

## **FY25 Operating Budget Supporting Documentation Table of Contents**

Exhibit A: FY25 Proposed Operating Budget Exhibit B: FY25 Key Budget Assumptions Exhibit C: FY25 CFU Revenue by Source Exhibit D: FY25 CFU Expenditures by Object Exhibit E: Five-Year Comparative Expenditures by Object Exhibit F: Reconciliation of State Appropriation Exhibit G: FY24 CFU Budget for Contingency Items (Provides information about the contingency funds included in the current fund unrestricted budget.) FY24 CFU Planned Expenditures Greater than \$100,000. Exhibit H: (Required by the Board approved Budget Policy, this schedule displays anticipated operating budget expenditures for goods/services to a single vendor greater than \$100,000 each.)