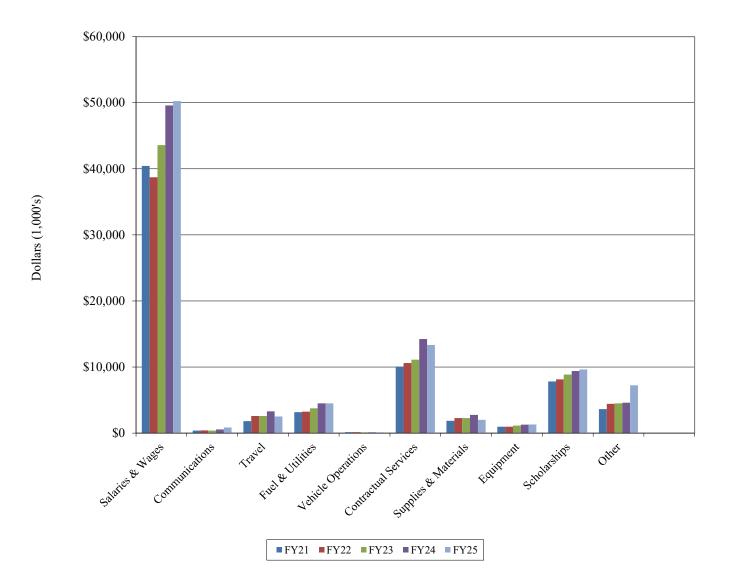

## **FY25 Operating Budget Supporting Documentation Table of Contents**

Exhibit A: FY25 Proposed Operating Budget Exhibit B: FY25 Key Budget Assumptions Exhibit C: FY25 CFU Revenue by Source Exhibit D: FY25 CFU Expenditures by Object Exhibit E: Five-Year Comparative Expenditures by Object Exhibit F: Reconciliation of State Appropriation Exhibit G: FY24 CFU Budget for Contingency Items (Provides information about the contingency funds included in the current fund unrestricted budget.) FY24 CFU Planned Expenditures Greater than \$100,000. Exhibit H: (Required by the Board approved Budget Policy, this schedule displays anticipated operating budget expenditures for goods/services to a single vendor greater than \$100,000 each.)