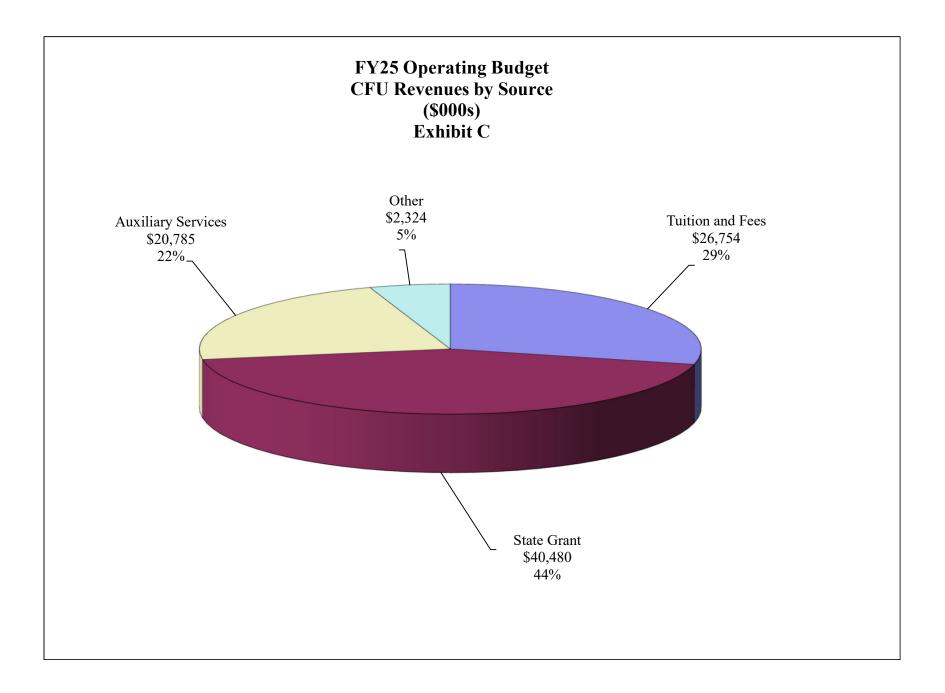

## **FY25 Operating Budget Supporting Documentation Table of Contents**

Exhibit A: FY25 Proposed Operating Budget Exhibit B: FY25 Key Budget Assumptions Exhibit C: FY25 CFU Revenue by Source Exhibit D: FY25 CFU Expenditures by Object Exhibit E: Five-Year Comparative Expenditures by Object Exhibit F: Reconciliation of State Appropriation Exhibit G: FY24 CFU Budget for Contingency Items (Provides information about the contingency funds included in the current fund unrestricted budget.) FY24 CFU Planned Expenditures Greater than \$100,000. Exhibit H: (Required by the Board approved Budget Policy, this schedule displays anticipated operating budget expenditures for goods/services to a single vendor greater than \$100,000 each.)

| ST. MARY'S                                                                       | COLLEGE OF MARY          | YLAND                                 |                 |                                     |                                  |                                                                                                                                                                                                                                                                                                                                                                                                                                                                                            |
|----------------------------------------------------------------------------------|--------------------------|---------------------------------------|-----------------|-------------------------------------|----------------------------------|--------------------------------------------------------------------------------------------------------------------------------------------------------------------------------------------------------------------------------------------------------------------------------------------------------------------------------------------------------------------------------------------------------------------------------------------------------------------------------------------|
| SMCM Preliminary Working                                                         | Budget Projections DR    | RAFT FY25 (May 202                    | 24)             |                                     |                                  |                                                                                                                                                                                                                                                                                                                                                                                                                                                                                            |
|                                                                                  | BOT Approved             | FY24 Projected<br>Budget              | FY24            | FY25 Proposed<br>Budget             | Proposed FY25<br>Budget Variance |                                                                                                                                                                                                                                                                                                                                                                                                                                                                                            |
|                                                                                  | Projected FY24<br>Budget | Projected Actual<br>through 6/30/2024 | Variance \$     | 0% T, 0%F, 3.9%<br>Room, 3.9% board | Relative to FY24<br>Projected    | Explanation Next to Object                                                                                                                                                                                                                                                                                                                                                                                                                                                                 |
| Undergraduate*                                                                   | 1544                     | 1539 TE - 432 F                       | 1539 TE - 432 F | 1531 - 400 F                        |                                  | The enrollment of new students is projected to be less than what was proposed in the tuition model because of the uncertainty associated with the flawed FAFSA rollout. As of 05/23/2024, the rate of deposits is ~2 /day. The soft deposit deadline is June 1. Although we expect the rate to increase as we get closer to that date, we have predicted conservatively that the 5/23 gap of 60 will be reduced to 40, resulting in a student headcount of 1531 rather than the originally |
| In-State Full-Time Student Head Count                                            | 1401                     | 1362                                  | (39)            | 1403                                | 41                               | This projection includes all in-state full-time students as well as in-state students who wil be studying abroad and paying in-state tuition.                                                                                                                                                                                                                                                                                                                                              |
| In-State Part-Time Student (Count Per Credit Hour)                               | 3086                     | 1715                                  | (1372)          | 1949                                | 235                              | This projection includes both part-time in-state students and part-time DC residents because the tuition per credit hour is the same for both groups                                                                                                                                                                                                                                                                                                                                       |
| DC Resident Full-Time Student Head Count                                         | 20                       | 20                                    | 0               | 22                                  | 2                                | 2                                                                                                                                                                                                                                                                                                                                                                                                                                                                                          |
| Out-of-State Full- Time Student Head Count                                       | 119                      | 124                                   | 5               | 132                                 | 8                                | This projection includes all out-of-state full-time students as well as out-of-state students who wil be studying abroad and paying out-of-state tuition.                                                                                                                                                                                                                                                                                                                                  |
| Out-of-State Part-Time Student (Count Per Credit Hour)                           | 0                        | 46                                    | 46              | 50                                  | 4                                | 4                                                                                                                                                                                                                                                                                                                                                                                                                                                                                          |
| Graduate                                                                         | 0                        | 0                                     | 0               | )                                   | 0                                |                                                                                                                                                                                                                                                                                                                                                                                                                                                                                            |
| MAT Program Student Head Count                                                   | 24                       | 9                                     | (15)            | 18                                  | 9                                |                                                                                                                                                                                                                                                                                                                                                                                                                                                                                            |
| St. Mary's College Revenues                                                      |                          |                                       |                 |                                     |                                  |                                                                                                                                                                                                                                                                                                                                                                                                                                                                                            |
| Tuition Revenue                                                                  |                          |                                       |                 |                                     |                                  |                                                                                                                                                                                                                                                                                                                                                                                                                                                                                            |
| Undergraduate                                                                    |                          |                                       |                 |                                     |                                  |                                                                                                                                                                                                                                                                                                                                                                                                                                                                                            |
| In-State Full-Time Student Tuition                                               | 17,605,760               | 16,767,896                            | (837,864)       | 16,998,748                          | /                                | Tuition rate is \$12,116.                                                                                                                                                                                                                                                                                                                                                                                                                                                                  |
| In-State Part-Time Student (Tuition Per Credit Hour)                             | 926,132                  | 532,858                               | (393,274)       | 584,700                             |                                  | Includes fall, spring, winter, and summer in-state part-time tuition revenue for in-state and DC residents. The rate is \$300 per credit hour.                                                                                                                                                                                                                                                                                                                                             |
| DC Resident Full-Time Student Tuition                                            | 442,320                  | 442,320                               | -               | 486,552                             |                                  | Tuition rate is \$22,116.                                                                                                                                                                                                                                                                                                                                                                                                                                                                  |
| Out-of-State Full-Time Student Tuition                                           | 3,411,232                | 3,781,759                             | 370,527         | 3,721,344                           | (,)                              | Tuition rate is \$28,192.                                                                                                                                                                                                                                                                                                                                                                                                                                                                  |
| Out-of-State Part-Time Student (Tuition Per Credit Hour)                         |                          | 20,700                                | 20,700          | 22,500                              |                                  | Includes fall, spring, winter, and summer in-state part-time tuition revenue for iout-of-state students. The rate is \$450 per credit hour.                                                                                                                                                                                                                                                                                                                                                |
| Non-Degree Seeking Tuition Revenue                                               |                          | 19,200                                | 19,200          | 15,360                              | (3,840)                          | Estimated based on actuals from FY24 (10 students per semester). Conservatively, estimating only eight students in FY25.                                                                                                                                                                                                                                                                                                                                                                   |
| Graduate                                                                         |                          |                                       |                 |                                     | -                                |                                                                                                                                                                                                                                                                                                                                                                                                                                                                                            |
| MAT Program Tuition                                                              | 396,720                  | 152,903                               | (243,818)       | 297,540                             | 144,638                          |                                                                                                                                                                                                                                                                                                                                                                                                                                                                                            |
| Subtotal Tuition Revenue                                                         | 22,782,164               | 21,717,636                            | (1,064,529)     | 22,126,744                          | 409,109                          |                                                                                                                                                                                                                                                                                                                                                                                                                                                                                            |
| Tuition Waivers Received from Other Institutions                                 | 210,000                  | 236,562                               | 26,562          | 210,000                             | (26,562)                         | From other Maryland state schools. It is difficult to predict what number of other state-schools faculty offspring will participate during any given year. Thus the estimate is constant from year to year.                                                                                                                                                                                                                                                                                |
| Total Tuition Revenue                                                            | 22,992,164               | 21,954,198                            | (1,037,967)     | 22,336,744                          | 382,547                          |                                                                                                                                                                                                                                                                                                                                                                                                                                                                                            |
| Fees                                                                             |                          |                                       |                 |                                     |                                  |                                                                                                                                                                                                                                                                                                                                                                                                                                                                                            |
| Mandatory Fees Undergraduate                                                     | 2,797,896                | 4,724,488                             | 1,926,592       | 4,857,840                           | 133,352                          | Mandatory fees for all full-time undergraduate students is the same (\$3,120) regardless of whether the student is in- or out-of-state.                                                                                                                                                                                                                                                                                                                                                    |
| Mandatory Fees Graduate                                                          |                          | 28,080                                | 28,080          | 87,948                              |                                  | The mandatory and program fees for each MAT student is \$4,886.                                                                                                                                                                                                                                                                                                                                                                                                                            |
| Mandatory Fees Part-Time Students                                                |                          | 92,462                                | 92,462          | 97,451                              |                                  | The mandatory fees per part-time student is \$48.75 per credit hour.                                                                                                                                                                                                                                                                                                                                                                                                                       |
| Other Fees (Course fees, graduations fees, etc.)                                 | 686,713                  | 810,000                               | 123,287         | 794,720                             | (15,280)                         | The lower projection is due to the lower new student enrollment (-40) attributed to the faculty FAFSA rollout.                                                                                                                                                                                                                                                                                                                                                                             |
| Reduction for Mandatory Fees Transferred to Student Government Association (SGA) |                          | (411,280)                             |                 | (425,250)                           |                                  | This is a portion of the mandatory fees that is transferred to the Student Government Association (SGA) for their initiatives. The amount is \$270 from the \$3,120 mandatory fee paid by all full-time undergraduate and \$4,886 paid by the MAT students.                                                                                                                                                                                                                                |
| Reduction for Mandatory Fees Transferred to Plant Facility Fund                  |                          | (1,517,166)                           |                 | (1,568,700)                         |                                  | This is a portion of the mandatory fees that is transferred to the plant facility fund which is used for board approved plant budget projects. This is \$996 from the \$3,120 mandatory fee paid by all full-time students undergraduate and \$4,886 paid by MAT students.                                                                                                                                                                                                                 |
| Sub-Total Fees Revenue                                                           | 3,484,609                | 3,726,584                             | 241,975         | 3,844,009                           | 117,426                          |                                                                                                                                                                                                                                                                                                                                                                                                                                                                                            |
| State Appropriations                                                             | 5,101,007                | 5,720,004                             | ,./5            | 5,011,007                           |                                  |                                                                                                                                                                                                                                                                                                                                                                                                                                                                                            |
| General Fund (includes January inflator - FY24)                                  | 36,635,000               | 36,635,000                            | -               | 36,851,675                          | 216,675                          | The general fund appropriation for FY24 per the legislated funding formula.                                                                                                                                                                                                                                                                                                                                                                                                                |
| General Fund Addition* (FY24 COLA increase)                                      | -                        | 1,078,935                             |                 | 1,078,935                           | -                                | For FY24, the state issued a budget amendment to cover costs from July 1, 2023 COLA in the amount of \$1,078,935. This is a permanent addition to the base budget that the State will add to the College's general fund for FY25 at the appropriate time.                                                                                                                                                                                                                                  |
| HEIF                                                                             | 2,549,840                | 2,549,840                             | -               | 2,549,840                           | -                                | Legislated appropriation from the Higher Education Investment Fund.                                                                                                                                                                                                                                                                                                                                                                                                                        |
| Sub-Total State Appropriation Revenue                                            | 39,184,840               | 40,263,775                            | 1,078,935       | 40.480.450                          | 216,675                          |                                                                                                                                                                                                                                                                                                                                                                                                                                                                                            |
| Auxiliary Enterprises                                                            | 27,101,040               | ,                                     | 1,070,755       | .0,.00,.50                          |                                  |                                                                                                                                                                                                                                                                                                                                                                                                                                                                                            |
| Residence Halls                                                                  | 11,448,461               | 11,832,100                            | 383,639         | 11,947,312                          | 115,212                          | The FY24 projected revenue has been increased by 3.9% for FY25 but decreased by 40 students using Residence double occupancy rate for FY25.                                                                                                                                                                                                                                                                                                                                                |
| Dining Services                                                                  | 6,282,842                | 7,105,477                             | 822,635         | 7,108,351                           | 2,874                            | FY24 projected actuals are based on 1,332 meal plans for the fall and 1,254 for the spring. For FY25, the counts are kept constant but the revenue is increased by 3.9% and reflects 40 fewer students using Gold Meal Plan rate for FY25                                                                                                                                                                                                                                                  |

## Exhibit A

| Bookstore Operations                                       | 1,216,030  | 1,045,000          | (171,030)   | 929,000    | (116,000) The bookstore has not recovered consistently from COVID (FY21). The four year revenue average is \$929k, which is the projected revenue given the anticipated lower student enrollment.                                                                                                                                                                                                                                                                                                                                                                                                                                                                                                                                                                                                                                   |
|------------------------------------------------------------|------------|--------------------|-------------|------------|-------------------------------------------------------------------------------------------------------------------------------------------------------------------------------------------------------------------------------------------------------------------------------------------------------------------------------------------------------------------------------------------------------------------------------------------------------------------------------------------------------------------------------------------------------------------------------------------------------------------------------------------------------------------------------------------------------------------------------------------------------------------------------------------------------------------------------------|
| Sub-Total Auxiliary Revenue                                | 18,947,333 | <b>19,982,5</b> 77 | 1,035,244   | 19,984,663 | 2,086                                                                                                                                                                                                                                                                                                                                                                                                                                                                                                                                                                                                                                                                                                                                                                                                                               |
| Other Revenue Sources                                      |            |                    |             |            |                                                                                                                                                                                                                                                                                                                                                                                                                                                                                                                                                                                                                                                                                                                                                                                                                                     |
| Sales & Services - Educational                             | 812,675    | 450,000            | (362,675)   | 500,000    | 50,000 Includes study abroad program fees and conference revenues. The modest increase is based on projected increases (vs. FY24 actuals) in the number of students who will be going aborad as well as increased conference revenue.                                                                                                                                                                                                                                                                                                                                                                                                                                                                                                                                                                                               |
| Quasi-Endowment (4% Spending Allocation of Cash Equities)  | 271,434    | 271,434            |             | 176,800    | (94,634) Board-approved 4% drawdown on current portfolio.                                                                                                                                                                                                                                                                                                                                                                                                                                                                                                                                                                                                                                                                                                                                                                           |
| Interest Income from Cash at State                         | 111,066    | 964,549            | 853,483     | 850,000    | (114,549) Conservative estimate in anticipation of lower interest rates in FY25.                                                                                                                                                                                                                                                                                                                                                                                                                                                                                                                                                                                                                                                                                                                                                    |
| Treasurer note interest return from Bond                   | 422,257    | 422,257            |             | 462,313    | 40,056 Interest for the 2020 Series A Bond from the bondholder.                                                                                                                                                                                                                                                                                                                                                                                                                                                                                                                                                                                                                                                                                                                                                                     |
| Foundation Unrestricted Support                            | -          | -                  |             | 75,000     | 75,000                                                                                                                                                                                                                                                                                                                                                                                                                                                                                                                                                                                                                                                                                                                                                                                                                              |
| Other (career center reg fees, faculty housing rev, misc.) | 254,400    | 307,000            | 52,600      | 300,000    | (7,000)                                                                                                                                                                                                                                                                                                                                                                                                                                                                                                                                                                                                                                                                                                                                                                                                                             |
| Sub-Total Other Revenue Sources                            | 1,871,832  | 2,415,240          | 543,408     | 2,364,113  | (51,127) Slight decrease in faculty housing occupancy rate due to condition of some of the rental property.                                                                                                                                                                                                                                                                                                                                                                                                                                                                                                                                                                                                                                                                                                                         |
| Total Operating Revenues                                   | 86,480,778 | 88,342,373         | 1,861,595   | 89,009,979 | 667,606                                                                                                                                                                                                                                                                                                                                                                                                                                                                                                                                                                                                                                                                                                                                                                                                                             |
| St. Mary's College Expenses                                |            |                    |             |            |                                                                                                                                                                                                                                                                                                                                                                                                                                                                                                                                                                                                                                                                                                                                                                                                                                     |
| Operating Expenses                                         |            |                    |             |            |                                                                                                                                                                                                                                                                                                                                                                                                                                                                                                                                                                                                                                                                                                                                                                                                                                     |
| Contractual Payroll (includes student payroll)             | 4,381,605  | 4,119,443          | 262,162     | 4,129,680  | (10,237) Individuals (1,035) who fall under this classification include all student workers (698 total, 62% of whom hold multiple positions), adjunct faculty, faculty and staff stipends that are provided for services beyond their normal work, some exempt (e.g., Amir) and non-exempt staff, work-study students, grant-funded PIs and students.                                                                                                                                                                                                                                                                                                                                                                                                                                                                               |
| Travel                                                     | 2,469,578  | 2,089,566          | 380,012     | 2,295,605  | (206,039) The projected budget includes all study abroad-associated travel, professional development for faculty and staff, student summer programs-associated travel expenses, and faculty start-up costs. Travel consists of transportation, lodging, meal, and registration costs. Registration and Study Abroad expenses are the two largest categories (each representing ~19% of the total).                                                                                                                                                                                                                                                                                                                                                                                                                                  |
| Utilities and Fuel                                         | 4,506,400  | 4,200,000          | 306,400     | 4,450,000  | (250,000) The projected budget includes costs associated with electricity (40% of the budget), natural gas/propane, heating oil, water, miscellaneous fuel (for vehicles and equipment), MES, and sewer.                                                                                                                                                                                                                                                                                                                                                                                                                                                                                                                                                                                                                            |
| Contractual Services****                                   | 5,962,049  | 8,900,000          | (2,937,951) | 7,971,923  | 928,077 The projection includes recurring and one-time expenses including those associated with full-time ASL interpreters, counseling and medical services, table/tent/chair rentals, event lighting, video and audio support, catering, office machine rentals, public safety video cameras, database access, OAG salary and litigation services, software for busines operations and academic processes, coach bus service for athletic team travel, ERP system implementation and maintenance, facilities repair and maintence, event performers and lecturers, instrument/equipment repair and maintenace, facilities repair and maintence, event performers and lecturers, instrument/equipment repair and maintenace, facilities repair and solve (94% of the expense); recurring expenses account for 49% of the line item. |
| Supplies                                                   | 2,747,922  | 1,394,987          | 1,352,935   | 2,012,284  | (617,297) The budget covers costs for basic office supplies and materials, academic/classrom supplies and materials(e.g., books), computer and IT supplies, software licenses, electronics supplies, branded materials ("swag", printing of banners, posters, flyers, brochures, etc.), cleaning supplies, recruitment and marketin gsupplies, shipping, mailing supplies, and supplies for events e.g., Governor's Cup, recruitment and marketing.                                                                                                                                                                                                                                                                                                                                                                                 |
| Equipment                                                  | 1,236,201  | 1,877,983          | (641,782)   | 1,297,029  | 580,954 Included are equipment for academic programs (e.g., theater productions, labs, studios), athletics and iclub sports, administrative offices, technology (e.g., computers), events, food service, IT infrastructure, specialized equipment for health & safety, student support, student support services, recruitment, and marketing.                                                                                                                                                                                                                                                                                                                                                                                                                                                                                       |
| All other Operating Expenses                               | 2,271,756  | 2,157,906          | 113,850     | 1,603,924  | 553,982 Expenses included under this category are Communications, vehicle operations, and Fixed Charges such as office subscriptions, memberships, dues, online<br>services, and water products and services.; parts for health and safety equipment; academic program supplies; maintenance supplies; membership fees,<br>service contracts, subscriptions, professional dues, lease and maintencae fees, postage (25% of the expense).                                                                                                                                                                                                                                                                                                                                                                                            |
| Sub-Total Operating Expenses                               | 23,575,511 | 24,739,884         | (1,164,373) | 23,760,445 | 979,439                                                                                                                                                                                                                                                                                                                                                                                                                                                                                                                                                                                                                                                                                                                                                                                                                             |
| Auxiliary Expenses                                         |            |                    |             |            |                                                                                                                                                                                                                                                                                                                                                                                                                                                                                                                                                                                                                                                                                                                                                                                                                                     |
| Dining Services (Bon Appetit costs)***                     | 4,908,659  | 5,183,659          | (275,000)   | 4,800,000  | 383,659 This is the target for the negotiations currently underway.                                                                                                                                                                                                                                                                                                                                                                                                                                                                                                                                                                                                                                                                                                                                                                 |
| Bookstore Operations                                       | 962,069    | 1,251,000          | (288,931)   | 925,000    | 326,000                                                                                                                                                                                                                                                                                                                                                                                                                                                                                                                                                                                                                                                                                                                                                                                                                             |
| Sub-Total Auxiliary Expenses                               | 5,870,728  | 6,434,659          | (563,931)   | 5,725,000  | 709,659                                                                                                                                                                                                                                                                                                                                                                                                                                                                                                                                                                                                                                                                                                                                                                                                                             |
| Other Expenses                                             |            |                    |             |            | -                                                                                                                                                                                                                                                                                                                                                                                                                                                                                                                                                                                                                                                                                                                                                                                                                                   |
| Institutional Expense                                      | 644,372    | 266,050            | 378,322     | 500,000    | (233,950) Includes institutional contingency, plant/auxiliary contingency, and insurance.                                                                                                                                                                                                                                                                                                                                                                                                                                                                                                                                                                                                                                                                                                                                           |
| Debt Services                                              | 3,806,841  | 3,793,219          | 13,622      | 3,429,035  | 364,184 The projection represents the interest and principal payments to the 2012, 2018, and 2020 Series A Bonds.                                                                                                                                                                                                                                                                                                                                                                                                                                                                                                                                                                                                                                                                                                                   |
| Sub-Total Other Expenses                                   | 4,451,213  | 4,059,269          | 391,944     | 3,929,035  | 130,234                                                                                                                                                                                                                                                                                                                                                                                                                                                                                                                                                                                                                                                                                                                                                                                                                             |
| Scholarship/Waiver Expenses<br>Tuition Waivers             | 836,445    | 1,000,608          | (164,163)   | 787,000    | 213,608 Tuition paid to other Maryland state institutions, including tuition exchange benefits used by faculty/staff dependents; also includes a \$210K waiver for residence hall assistants.                                                                                                                                                                                                                                                                                                                                                                                                                                                                                                                                                                                                                                       |
| Total Scholarships                                         | 8,450,000  | 8,795,833          | (345,833)   | 8,750,000  | 45,833 Projection based on calculations made by the Office of Financial Aid.                                                                                                                                                                                                                                                                                                                                                                                                                                                                                                                                                                                                                                                                                                                                                        |
| Sub-Total Scholarship/Waiver Expenses                      | 9,286,445  | 9,796,441          | (509,996)   | 9,537,000  |                                                                                                                                                                                                                                                                                                                                                                                                                                                                                                                                                                                                                                                                                                                                                                                                                                     |
| Sub-Total SMCM Expenses (Non-FT Personnel)                 | 43,183,897 | 45,030,253         | (1,846,356) | 42,951,480 | 2,078,773                                                                                                                                                                                                                                                                                                                                                                                                                                                                                                                                                                                                                                                                                                                                                                                                                           |
| St. Mary's College FT Personnel Expenses                   | .,,        | .,,                | ()          | ,,         |                                                                                                                                                                                                                                                                                                                                                                                                                                                                                                                                                                                                                                                                                                                                                                                                                                     |
| Personnel - Wages                                          | 32,215,108 | 30,940,373         | 1,274,735   | 32,930,725 | (1,990,352) Only permanent State employees (403 faculty and staff) are included in this category. The largest increase from FY24 is due to statewide COLA increases but<br>there are also increases due to tenure and promotion (faculty) job reclassification (staff), staff comparison market enhancements, approved collective<br>bargaining unit increases, filling some long-time position vacancies (staff) and restructuring of Public Safety.                                                                                                                                                                                                                                                                                                                                                                               |